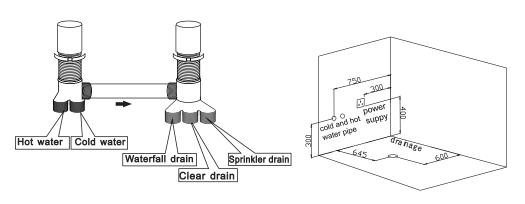

## Install the diagram

#### Plane chart

# Tap takes over sketch

#### 2. Electric installation

- 2.1 power supply's establishment should be compled with nation security standard, voltage and frequency also shoule be accord withproduct's nameplate. Especially install creepage protect switch and also check whether can connect with ground.
- 2.2 The wire collected to the massage bathtub should be fitting permanent., and the wire should be a three-core wire, the sectional acreage of each core cannot less than 12A. when wire pass the wall, it should be use bushing for protection until the AC outlet.
- 2.3 Ground wire of bathtub should be test whether works with house appliance ground wire.
- 2.4 The wire end of electricity control box should connect to the control panel, water bottom light, loudspeaker, electrical engineering and the detector protection respectively.

# 3. Water supply device

- 3.1 This device's hydraulic pressure is 0.2-0.4Mpa.
- 3.2 The water supply characteristics on the wall: The cold or hot water supplies inside the bathroom also establish in the shelter of the massage tub, use the hose to connect with the cold or hot joint of the tub. the pipe towards is decide by the customer, the machine do not go with the hose.

#### 4. Installation introduction

- 4.1 Before install, must consider the place of install massage bathtub whether can support this device's pressure.
- 4.2 Place the massage bathtub on the install position, adjust level to make the drain system smooth.
- 4.3 Adjust the leg's screw to make sure all of the screw touch ground completely.
- 4.4 Install the drain hose, and make some measure to against on the connecter.
- 4.5 Fix cold and hot water-pipe well, then install the showerhead. And then put drain into downcomer, finally connect with power and make sure whether device connected with ground can work.