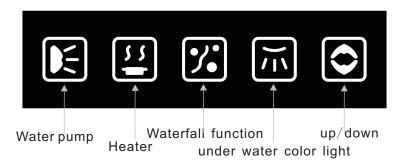

#### 4.CONTROL PANEL DESCRIPTION:

# 5. Function operational specification:

1. Whirlpool massage function: his function is protected by the water shortage protection function, only the water volume in the bathtub should reach certain level, the water pump can start.

Press the ( )bottom, the water pump turn on, the water pump will turn off automatically for keeping working during 60 min each time.

2.Heater: this function is limited by the water pump function, only the water pump is turned on, the heater can be turned on. The heater will be turned off automatically when the whirlpool

massage function is turned off. Press the ( ) bottom, the heater can be turned on or turned off.

- 3. Waterfall function: Press the ( ) bottom, the waterfall function can be turned on or turned off. The pump will turn off automatically for keeping working during 60 min each time.
- 4.Under water color light : Press the( ) bottom, the light can be turned on or turned off.
- 5. Elevating faucet and sprinkler: Press the ( ) bottom, the faucet and sprinkler can be moved up or down.
- 6.Ozone function: Press the ( ) bottom for 3 seconds, ozone function is activated, automatically turn off after 15 minutes.