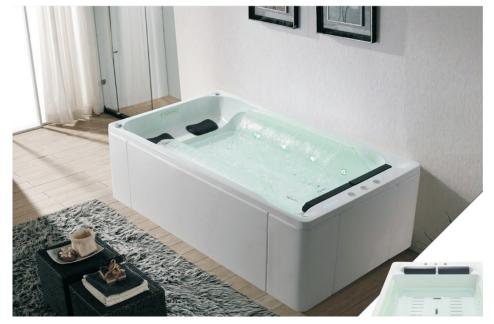

firmly earthed .
- 4. The whole set is usually under standby state. If it is not used for long time, please pull off the master power switch.
- 5. During erection, it is required to consider load capacity of power supply circuit, otherwise it may influence the normal working of the system or cause accident.
- 6. During erection, all the electric appliances and electric parts shall be provided with moisture resistant measures.
- 7. Each LED control panel light twinkle automatically when this function is operating.



# User's Guide

#### **IMPORTANT**:

Read this manual before proceeding with installation of the bathtub and keep it with the other accompanying documents.

This manual is valid for the installation of tubs both with and without whirlpool.

MODEL:WP-218

SIZE:2100X1200X620mm



## Install the diagram



#### Plane chart



# Tap takes over sketch



#### 4.CONTROL PANEL DESCRIPTION:



# 5. Function operational specification:

1. Whirlpool massage function: his function is protected by the water shortage protection function, only the water volume in the bathtub should reach certain level, the water pump can start.

Press the ( )bottom, the water pump turn on, the water pump will turn off automatically for keeping working during 60 min each time.

2.Heater: this function is limited by the water pump function, only the water pump is turned on, the heater can be turned on. The heater will be turned off automatically when the whirlpool

massage function is turned off. Press the ( ) bottom, the heater can be turned on or turned off.

- 3. Waterfall function: Press t