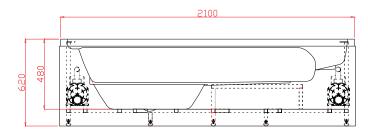

#### 4.CONTROL PANEL DESCRIPTION:

# 5. Function operational specification:

1. Whirlpool massage function: his function is protected by the water shortage protection function, only the water volume in the bathtub should reach certain level, the water pump can start.

Press the ( )bottom, the water pump turn on, the water pump will turn off automatically for keeping working during 60 min each time.

2.Heater: this function is limited by the water pump function, only the water pump is turned on, the heater can be turned on. The heater will be turned off automatically when the whirlpool

massage function is turned off. Press the ( ) bottom, the heater can be turned on or turned off.

- 3. Waterfall function: Press the ( ) bottom, the waterfall function can be turned on or turned off. The pump will turn off automatically for keeping working during 60 min each time.
- 4.Under water color light : Press the( ) bottom, the light can be turned on or turned off.
- 5. Elevating faucet and sprinkler: Press the ( ) bottom, the faucet and sprinkler can be moved up or down.
- 6.Ozone function: Press the ( ) bottom for 3 seconds, ozone function is activated, automatically turn off after 15 minutes.