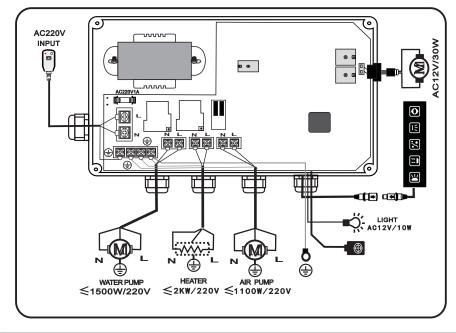

#### 3. CIRCUIT DIAGRAM

# 1. Electricity parameter

| Rated voltage | Rated power | Rated electric current | Reference circuit voltage |
|---------------|-------------|------------------------|---------------------------|
| 220VAC        | 3875W       | <4A                    | 12V                       |

#### 2. Technical parameters:

1. Power supply: AC220V±10% 50-60Hz

2. Pump load ①: AC220V ≤1500W 3. Pump load ②: AC220V ≤1100W

4.Heater power: AC220V 1100W

5. Under water lamp load: AC12V 10W

6. Jacking motor: AC12V 40W

7. Dielectric strength: 1500V/5MA 1mineach

8.Leak current : <0.25mA 9.Waterproof grade : IPX4