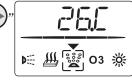

## V. Panel function description:

#### 2. Surfing function:

Press the 'd'' or button to point to the pump symbol, as shown on the right:

Note: The water pump is limited by the water level.

When the system detects that there is water, it can be started.

#### 4. Bubble bath function:

Press the button to point to the bubble bath symbol, as shown on the right:

#### 5. Ozone function (optional):

Press the button to point to the ozone symbol, as shown on the right:

Note: The scheduled working time of the ozone disinfectio