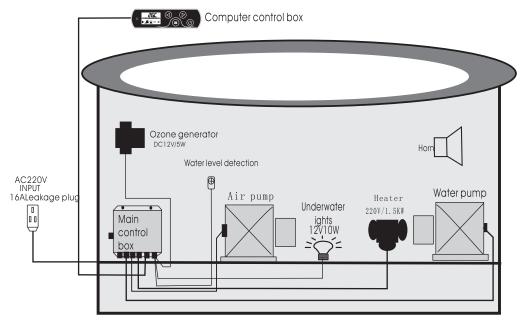

# IV. System wiring diagram:

(The configuration is subject to the selected model)