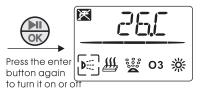

# Heater function:

Press the "(4)" button to point to the heating symbol, as shown on the right

to turn it on or o

Massage bathtub

Note: The heating function can only be activated after the surf function is activated, and is controlled by the set temperature. Set the temperature: press and hold ( ) for 2 seconds, then display "CH" and then press and hold ( ) for 2 seconds to set the temperature to flash. Press ( ) or ( ) to change the preset temperature. The setting value is from 30°C to 42°C. Built-in 38°C, when the water temperature reaches the set temperature, it enters a constant temperature state.

#### 6. Underwater light function:

Press the button to point to the underwater light symbol as shown on the right:

to turn it on or of