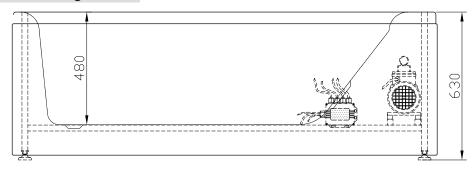

# User's Guide

IMPORTANT:

Read this manual before proceeding with installation of the bathtub and keep it with the other accompanying documents.

This manual is valid for the installation of tubs both with and without whirlpool.

MODEL:M-301SX

SIZE:1800\*900\*620mm



#### Install the diagram



#### Plane chart





### VII. Precautions:

- 1. This system must be installed by a qualified technician. The leakage switch plug should be installed in a place where it is convenient to control.
- 2. It must be grounded firmly during installation. If the grounding is bad, the factory will not be responsible for it!
- 3. The motor must be installed in a stable and stable manner, and the casing must be firmly grounded!
- 4. The whole machine is in standby mode. If it is not used for a long time, please pull the main power switch off.
- 5. The load capacity of the power supply line must be considered during installation, otherwise it will affect the normal operation of the system or a safety accident!
- 6. All electrical and electronic wire components must be installed in consideration of