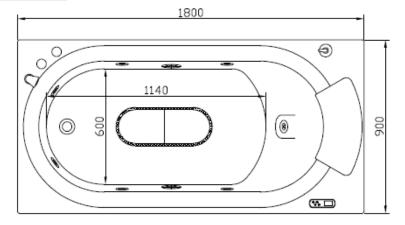

# User's Guide

IMPORTANT:

Read this manual before proceeding with installation of the bathtub and keep it with the other accompanying documents.

This manual is valid for the installation of tubs both with and without whirlpool.

MODEL:M-301SX

SIZE:1800\*900\*620mm



#### Install the diagram



#### Plane chart





### VII. Precautions:

- 1. This system must be installed by a qualified technician. The leakage switch plug should be installed in a place where it is convenient to control.
- 2. It must be grounded firmly during installation. If the grounding is bad, the factory will not be responsible for it!
- 3. The motor must be installed in a stable and stable manner, and the casing must be firmly grounded!
- 4. The whole machine is in standby mode. If it is not used for a long time, please pull the main power switch off.
- 5. The load capacity of the power supply line must be considered during installation, otherwise it will affect the normal operation of the system or a safety accident!
- 6. All electrical and electronic wire components must be installed in consideration of moisture and moistu