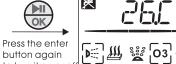

#### 5. Ozone function (optional):

Press the button to point to the ozone symbol, as shown on the right:

Note: The scheduled working time of the ozone disinfectio

#### 6. Underwater light function:

Press the button to point to the underwater light symbol as shown on the right:

to turn it on or of