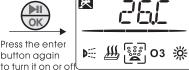

# Heater function:

Press the "(4)" button to point to the heating symbol, as shown on the right

to turn it on or o

Massage bathtub

Note: The heating function can only be activated after the surf function is activated, and is controlled by the set temperature. Set the temperature: press and hold ( ) for 2 seconds, then display "CH" and then press and hold ( ) for 2 seconds to set the temperature to flash. Press ( ) or ( ) to change the preset temperature. The setting value is from 30°C to 42°C. Built-in 38°C, when the water temperature reaches the set temperature, it enters a constant temperature state.

#### 4. Bubble bath function:

Press the button to point to the bubble bath symbol, as shown on the right:

#### 5. Ozone function (optional):

Press the button to point to the ozone symbol, as shown on the right:

Note: The scheduled working time of the ozone disinfectio

#### 6. Underwater light function:

Press the button to point to the underwater light symbol as shown on the right:

to turn it on or of

## V. Panel function description: