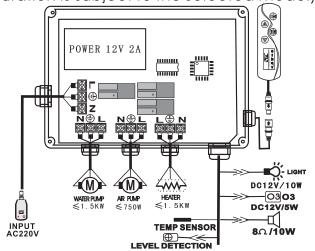

# IV. System wiring diagram:

(The configuration is subject to the selected model)