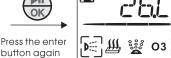

#### 5. Ozone function (optional):

Press the button to point to the ozone symbol, as shown on the right:

Note: The scheduled working time of the ozone disinfectio

#### 6. Underwater light function:

Press the button to point to the underwater light symbol as shown on the right:

to turn it on or of