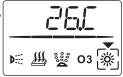

# Heater function:

Press the "(4)" button to point to the heating symbol, as shown on the right

to turn it on or o

Massage bathtub

Note: The heating function can only be activated after the surf function is activated, and is controlled by the set temperature. Set the temperature: press and hold ( ) for 2 seconds, then display "CH" and then press and hold ( ) for 2 seconds to set the temperature to flash. Press ( ) or ( ) to change the preset temperature. The setting value is from 30°C to 42°C. Built-in 38°C, when the water temperature reaches the set temperature, it enters a constant temperature state.

#### 4. Bubble bath function:

Press the button to point to the bubble bath symbol, as shown on the right: