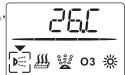

#### 4. Bubble bath function:

Press the button to point to the bubble bath symbol, as shown on the right:

#### 5. Ozone function (optional):

Press the button to point to the ozone symbol, as shown on the right:

Note: The scheduled working time of the ozone disinfectio