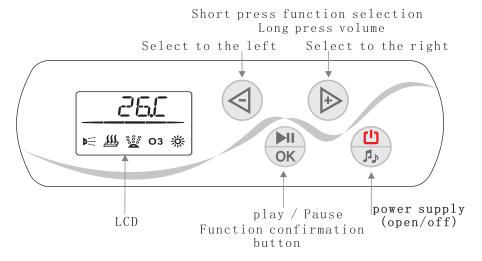

## V. Panel function description:

#### VI. Instructions:

1. On/Off: Plug in the leakage switch and press the main power switch (()) button. The display shows the measured temperature. At this time, each function setting operation can be performed according to the user's requirements. When shutting down, press the power button (()) to turn off the system!

The long display is the measured temperature, and the interval flash is the set temperature.

#### 2. Surfing function:

Press the 'd'' or button to point to the pump symbol, as shown on the right:

Note: The water pump is limited by the water level.

When the system detects that there is water, it can be started.

The pump will automatically shut down after 60 minutes of operation.

When the water is short, the " symbol will flash.