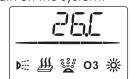

# Heater function:

Press the "(4)" button to point to the heating symbol, as shown on the right

to turn it on or o

Massage bathtub

Note: The heating function can only be activated after the surf function is activated, and is controlled by the set temperature. Set the temperature: press and hold ( ) for 2 seconds, then display "CH" and then press and hold ( ) for 2 seconds to set the temperature to flash. Press ( ) or ( ) to change the preset temperature. The setting value is from 30°C to 42°C. Built-in 38°C, when the water temperature reaches the set temperature, it enters a constant temperature state.

#### 6. Underwater light function:

Press the button to point to the underwater light symbol as shown on the right:

to turn it on or of