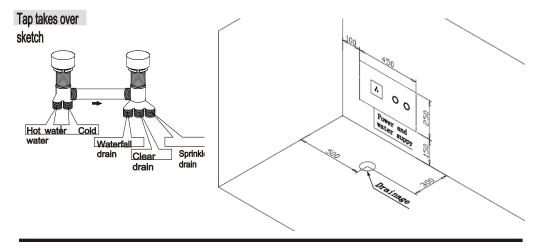

#### 3. Water supply device

- 3.1 This device's hydraulic pressure is 0.2-0.4Mpa.
- 3.2 The water supply characteristics on the wall. The cold or hot water supplies inside the bathroom also establish in the shelter of the massage tub, use the hose to connect with the cold or hot joint of the tub. the pipe towards is decide by the customer, the machine do not go with the hose.

#### 4 Installation introduction

- 4.1 Before install, must consider the place of install massage bathtub whether can support this device's pressure.
- 4.2 Place the massage bathtub on the install position, adjust level to make the drain system smooth.
- 4.3 Adjust the leg's screw to make sure all of the screw touch ground completely.
- 4.4 Install the drain hose, and make some measure to against on the connecter.
- 4.5 Fix cold and hot water-pipe well, then install the showerhead. And then put drain into downcomer, finally connect with power and make sure whether device connected with ground can work.