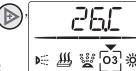

# Heater function:

Press the "(4)" button to point to the heating symbol, as shown on the right

to turn it on or o

Massage bathtub

Note: The heating function can only be activated after the surf function is activated, and is controlled by the set temperature. Set the temperature: press and hold ( ) for 2 seconds, then display "CH" and then press and hold ( ) for 2 seconds to set the temperature to flash. Press ( ) or ( ) to change the preset temperature. The setting value is from 30°C to 42°C. Built-in 38°C, when the water temperature reaches the set temperature, it enters a constant temperature state.

#### 4. Bubble bath function:

Press the button to point to the bubble bath symbol, as shown on the right:

#### 5. Ozone function (optional):

Press the button to point to the ozone symbol, as shown on the right:

Note: The scheduled working time of the ozone disinfectio

#### 6. Underwater light function:

Press the button to point to the underwater light symbol as shown on the right:

to turn it on or of

## V. Panel function description:

#### 2. Surfing function:

Press the 'd'' or button to point to the pump symbol, as shown on the right:

Note: The water pump is limited by the water level.

When the system detects that there is water, it can be started.