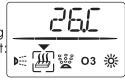

## V. Panel function description:

#### 2. Surfing function:

Press the 'd'' or button to point to the pump symbol, as shown on the right:

Note: The water pump is limited by the water level.

When the system detects that there is water, it can be started.

#### 4. Bubble bath function:

Press the button to point to the bubble bath symbol, as shown on the right:

#### 5. Ozone function (optional):

Press the button to point to the ozone symbol, as shown on the right:

Note: The scheduled working time of the ozone disinfectio