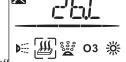

## V. Panel function description:

#### 2. Surfing function:

Press the 'd'' or button to point to the pump symbol, as shown on the right:

Note: The water pump is limited by the water level.

When the system detects that there is water, it can be started.

#### 4. Bubble bath function:

Press the button to point to the bubble bath symbol, as shown on the right:

#### 5. Ozone function (optional):

Press the button to point to the ozone symbol, as shown on the right:

Note: The scheduled working time of the ozone disinfectio