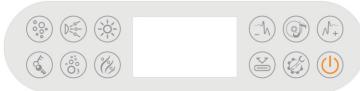

#### Schematic Diagram of control panel

- 1) 🛞 Blower
- 2) Pump
- 4) 🔦 Lock
- 5) 0zone
- 6) (%) Heating

- 7) Eunction setting
- 8) Channel storage/select
- 9) (N Volume /frequency minus
- 10) Volume / frequency plus
- 11) MP3, FM, Bluetooth, TV
- 12) Power on/off