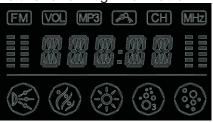

#### Schematic Diagram of control panel

- 1) 🛞 Blower
- 2) Pump
- 4) 🔦 Lock
- 5) 0zone
- 6) (%) Heating

- 7) Eunction setting
- 8) Channel storage/select
- 9) (N Volume /frequency minus
- 10) Volume / frequency plus
- 11) MP3, FM, Bluetooth, TV
- 12) Power on/off