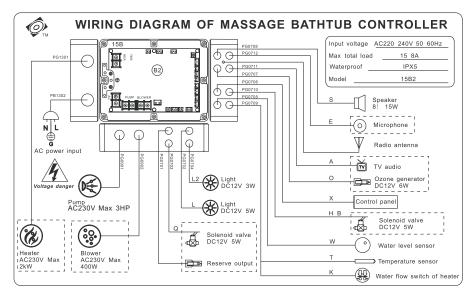

## 1. Electricity parameter

| Rated voltage | Rated power | Rated electric current | Reference circuit voltage |
|---------------|-------------|------------------------|---------------------------|
| 220VAC        | 3500W       | <4A                    | 12V                       |