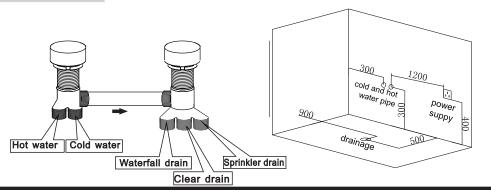

## Tap takes over sketch

#### 3. Water supply device

- 3.1 This device's hydraulic pressure is 0.2-0.4Mpa.
- 3.2 The water supply characteristics on the wall: The cold or hot water supplies inside the bathroom also establish in the shelter of the massage tub, use the hose to connect with the cold or hot joint of the tub. the pipe towards is decide by the customer, the machine do not go with the hose.

#### 4. Installation introduction

- 4.1 Before install, must consider the place of install massage bathtub whether can support this device's pressure.
- 4.2 Place the massage bathtub on the install position, adjust level to make the drain system
- 4.3 Adjust the lea's screw to make sure all of the screw touch ground completely.
- 4.4 Install the drain hose, and make some measure to against on the connecter.
- 4.5 Fix cold and hot water-pipe well, then install the showerhead. And then put drain into downcomer, finally connect with power and make sure whether device connected with ground can work.