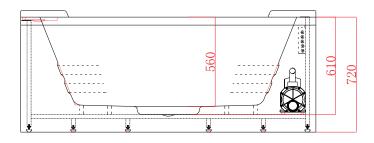

error, LCD displays "E1" and the controller sounds "di...di...", in this case the heater cannot be start.

10.Ozone(optional function)

When the pump is working, press"



"to turn on or turn off

the ozone. The ozone will be turned off automatically in 10 minutes.

## 11Drainage function after power off

Ensure that the main power supply is not cut-off. After turning off the control panel, the drainage valve will be automatically turned on and shut-off after 30 minutes.

▶ ▶ Page 11 of 11

## User's Guide

#### **IMPORTANT:**

Read this manual before proceeding with installation of the bathtub and keep it with the other accompanying documents.

This manual is valid for the installation of tubs both with and without whirlpool.

MODEL:WP-225

SIZE:1850X1000X720mm



## Install the diagram



## Plane chart



## Tap takes over sketch



## Massage bathtub

8.2Press "

"till the LCD displays "BT--C", the Bluetooth audio

play is turned on; press "



"till the "BT--C" disappears, the

Bluetooth audio play is turned off.

- 8.3 If Bluetooth device is not paired successfully, the LCD blinks "BT - C"; Bluetooth device pairing success, LCD displays "BT--C".
- 8.4 When the Bluetooth audio play function is on ,press



and"

" to select the songs.

8.5 When the Bluetooth Audio play function is on, press' 2seconds to operate play or pause function.



8.6 When the Bluetooth audio play function is on, press



"till

the LCD blinks "VOL", and then press"



"and"

"to

increase and decrease the volume. The volume adjusting range shall be 0-20, and 21in total.

- 9. Thermostatic heati