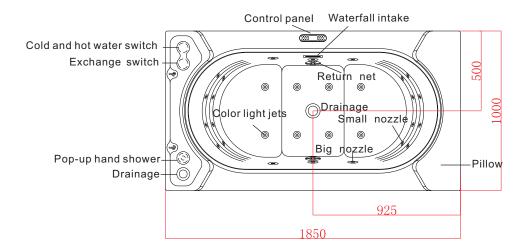

s "E1" and the controller sounds "di...di...", in this case the heater cannot be start.

10.Ozone(optional function)

When the pump is working, press"



"to turn on or turn off

the ozone. The ozone will be turned off automatically in 10 minutes.

## 11Drainage function after power off

Ensure that the main power supply is not cut-off. After turning off the control panel, the drainage valve will be automatically turned on and shut-off after 30 minutes.

▶ ▶ Page 11 of 11

## User's Guide

#### **IMPORTANT:**

Read this manual before proceeding with installation of the bathtub and keep it with the other accompanying documents.

This manual is valid for the installation of tubs both with and without whirlpool.

MODEL:WP-225

SIZE:1850X1000X720mm



## Install the diagram



## Plane chart



## Tap takes over sketch



## Massage bathtub

8.2Press "

"till the LCD displays "BT--C", the Bluetooth audio

play is turned on; press "



"till the "BT--C" disappears, the

Bluetooth audio play is turned off.

- 8.3 If Bluetooth device is not paired successfully, the LCD blinks "BT - C"; Bluetooth device pairing success, LCD displays "BT--C".
- 8.4 When the Bluetooth audio play function is on ,press



and"

" to select the songs.

8.5 When the Bluetooth Audio play function is on, press' 2seconds to operate play or pause function.



8.6 When the Bluetooth audio play function is on, press



"till

the LCD blinks "VOL", and then press"



"and"

"to

increase and decrease the volume. The volume adjusting range shall be 0-20, and 21in total.

- 9. Thermostatic heating (optional funct