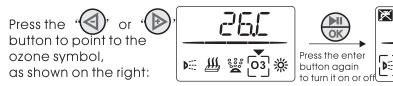

4. Bubble bath function:

5. Ozone function (optional):

Note: The scheduled working time of the ozone disinfectio

6. Underwater light function: