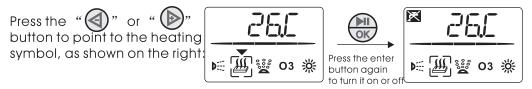

3. Heater function:

Note: The heating function can only be activated after the surf function is activated, and is controlled by the set temperature. Set the temperature: press and hold () for 2 seconds, then display "CH" and then press and hold () for 2 seconds to set the temperature to flash. Press () or () to change the preset temperature. The setting value is from 30°C to 42°C.Built-in 38°C, when the water temperature reaches the set temperature, it enters a constant temperature state.