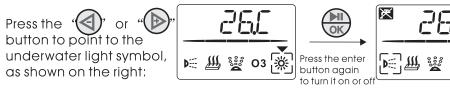

4. Bubble bath function:

5. Ozone function (optional):

Note: The scheduled working time of the ozone disinfectio

6. Underwater light function: