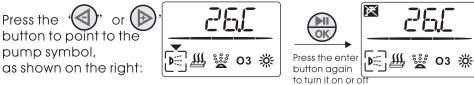

4. Bubble bath function:

5. Ozone function (optional):

Note: The scheduled working time of the ozone disinfectio

6. Underwater light function: