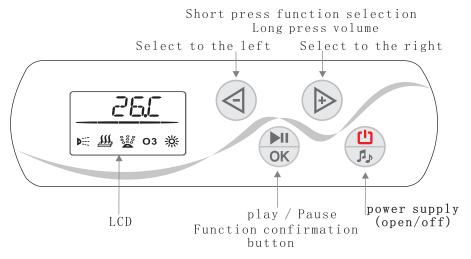

## V. Panel function description: GD-375

# VI. Instructions:

The long display is the measured temperature, and the interval flash is the set temperature.

2. Surfing function:

Note: The water pump is limited by the water level. When the system detects that there is water, it can be started. The pump will automatically shut down after 60 minutes of operation. When the water is short, the """ symbol will flash.

#### 7. MP3/Bluetooth music playback function:

Press (()) to turn on the system, and the system simultaneously activates the audio function to set the Bluetooth status.

(1) Bluetooth music function:

Press () to start the system, and the system will start the audio function to set the Bluetooth status. At this time, the system will search for the Bluetooth device of the mobile phone. When the pairing is successful, the voice prompt will be successfully connected. The first connection must be Bluetooth pairing. The specific operations are as follows:

Play music from your phone in Bluetooth mode:

- (2) Play/Pause: Short press (()) to play or pause control.
- (3) Selecting songs up and down: Long press (), when "CH" is displayed, press the ()) or () button to select the song up or down.
- (4) Volume control: Press and hold the ( $\bigcirc$ ) or ( $\bigcirc$ ) button to adjust the volume and display "VOL-" or "VOL+".

3. Heater function:

Note: The heating function can only be activated after the surf function is activated, and is controlled by the set temperature. Set the temperature: press and hold () for 2 seconds, then display "CH" and then press and hold () for 2 seconds to set the temperature to flash. Press () or () to change the preset temperature. The setting value is from 30°C to 42°C.Built-in 38°C, when the water temperature reaches the set temperature, it enters a constant temperature state.

4. Bubble bath function:

5. Ozone function (optional):

Note: The scheduled working time of the ozone disinfectio

6. Underwater light function: