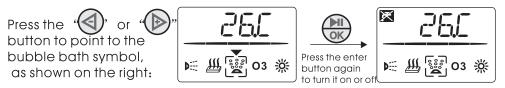

4. Bubble bath function:

5. Ozone function (optional):

Note: The scheduled working time of the ozone disinfectio

6. Underwater light function: