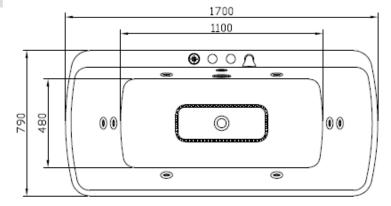

# User's Guide

#### IMPORTANT:

Read this manual before proceeding with installation of the bathtub and keep it with the other accompanying documents. This manual is valid for the installation of tubs both with and without whirlpool.

# MODEL: 03-VMB-2605-GW SIZE:1700\*800\*650mm



#### Massage bathtub

#### Install the diagram



#### Plane chart





## Massage bathtub

## VII. Precautions:

- This system must be installed by a qualified technician. The leakage switch plug should be installed in a place where it is convenient to control.
- 2. It must be grounded firmly during installation. If the grounding is bad, the factory will not be responsible for it!
- 3. The motor must be installed in a stable and stable manner, and the casing must be firmly grounded!
- 4. The whole machine is in standby mode. If it is not used for a long time, please pull the main power switch off.
- 5. The load capacity of the power supply line must be considered during installation, otherwise it will affect the normal operation of the system or a safety accident!
- 6. All electrical and electronic wire components must be installed in consideration of moi