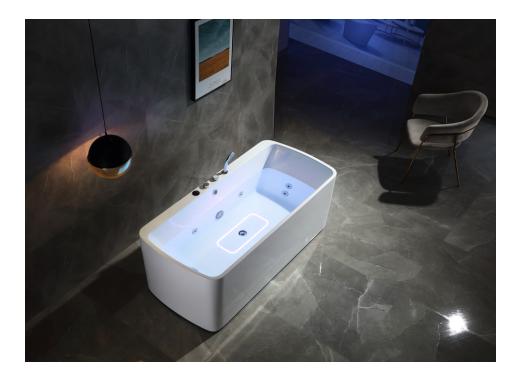

# User's Guide

#### IMPORTANT:

Read this manual before proceeding with installation of the bathtub and keep it with the other accompanying documents. This manual is valid for the installation of tubs both with and without whirlpool.

# MODEL: 03-VMB-2605-GW SIZE:1700\*800\*650mm



#### Massage bathtub

#### Install the diagram



#### Plane chart





## Massage bathtub

## VII. Precautions:

- This system must be installed by a qualified technician. The leakage switch plug should be installed in a place where it is convenient to control.
- 2. It must be grounded firmly during installation. If the grounding is bad, the factory will not be responsible for it!
- 3. The motor must be installed in a stable and stable manner, and the casing must be firmly grounded!
- 4. The whole machine is in standby mode. If it is not used for a long time, please pull the main power switch off.
- 5. The load capacity of the power supply line must be considered during installation, otherwise it will affect the normal operation of the system or a safety accident!
- 6. All electrical an