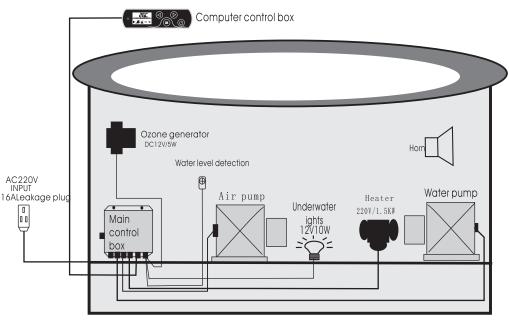

# IV. System wiring diagram.

(The configuration is subject to the selected model)

# II. Technical Parameters:

- 1. power supply: AC190V--240V 50-60Hz
- 2. Pump power:  $\leq$  AC220V 1500W
- 3. Wind pump power:  $\leq$  AC220V 750W
- 4. Heater power: AC220V 1500W
- 5. Dielectric strength: 1500V 1minute
- 6. Leakage current: <0.25mA
- 7. Underwater light load: DC12V 10W
- 8. Ozone generator: DC12V 5W
- 9. Waterproof level: IPX4