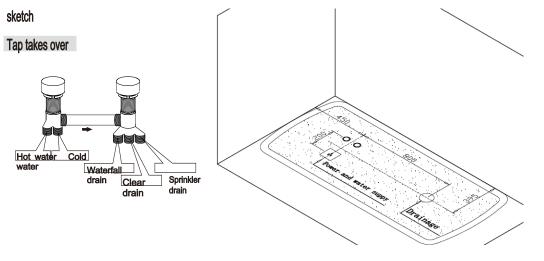

#### 3、Water supply device

- 3.1 This device's hydraulic pressure is 0.2-0.4Mpa.
- 3.2 The water supply characteristics on the wall: The cold or hot water supplies inside the bathroom also establish in the shelter of the massage tub, use the hose to connect with the cold or hot joint of the tub. the pipe towards is decide by the customer, the machine do not go with the hose.

#### 4 Installation introduction

- 4.1 Before install, must consider the place of install massage bathtub whether can support this device's pressure.
- 4.2 Place the massage bathtub on the install position, adjust level to make the drain system smooth.
- $4.3\,$  Adjust the leg's screw to make sure all of the screw touch ground completely.
- 4.4 Install the drain hose, and make some measure to against on the connecter.
- 4.5 Fix cold and hot water-pipe well, then install the showerhead. And then put drain into downcomer, finally connect with power and make sure whether device connected with ground can work.