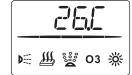

# VI. Instructions:

The long display is the measured temperature, and the interval flash is the set temperature.

2. Surfing function:

Note: The water pump is limited by the water level. When the system detects that there is water, it can be started. The pump will automatically shut down after 60 minutes of operation. When the water is short, the """ symbol will flash.