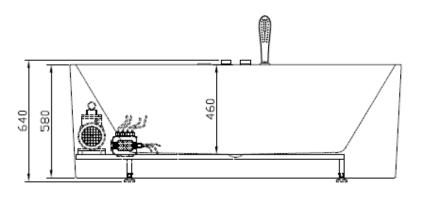

#### Install the diagram

#### 4 Installation introduction

- 4.1 Before install, must consider the place of install massage bathtub whether can support this device's pressure.
- 4.2 Place the massage bathtub on the install position, adjust level to make the drain system smooth.
- $4.3\,$  Adjust the leg's screw to make sure all of the screw touch ground completely.
- 4.4 Install the drain hose, and make some measure to against on the connecter.
- 4.5 Fix cold and hot water-pipe well, then install the showerhead. And then put drain into downcomer, finally connect with power and make sure whether device connected with ground can work.