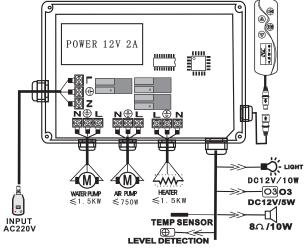

# IV. System wiring diagram.

(The configuration is subject to the selected model)

#### 2、Electric installation

- 2.1 power supply's establishment should be compled with nation security standard, voltage and frequency also shoule be accord withproduct's nameplate.Especially install creepage protect switch and also check whether can connect with ground.
- 2.2 The wire collected to the massage bathtub should be fitting permanent., and the wire should be a three-core wire, the sectional acreage of each core cannot less than 12A. when wire pass the wall, it should be use bushing for protection until the AC outlet.
- 2.3 Ground wire of bathtub should be test whether works with house appliance ground wire.
- 2.4 The wire end of electricity control box should connect to the control panel, water bottom light, loudspeaker, electrical engineering and the detector protection respectively.

# II. Technical Parameters:

- 1. power supply: AC190V--240V 50-60Hz
- 2. Pump power:  $\leq$  AC220V 1500W
- 3. Wind pump power:  $\leq$  AC220V 750W
- 4. Heater power: AC220V 1500W
- 5. Dielectric strength: 1500V 1minute
- 6. Leakage current: <0.25mA
- 7. Underwater light load: DC12V 10W
- 8. Ozone generator: DC12V 5W
- 9. Waterproof level: IPX4