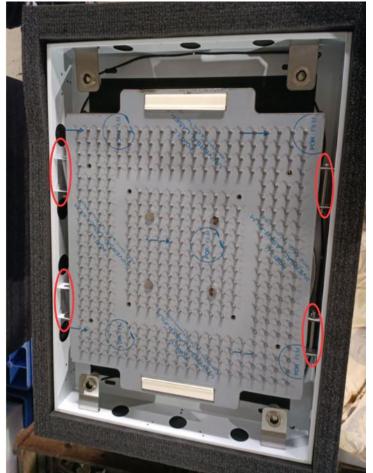

How to install the ceilling shower head Step 1: Fasten the white frame to the ceiling with exploding

Step 2: Useing these 4 screws in the red circle of

Step 3: Take off the decorative panel from the board

Step 4: Put this lamp cover on the front side of decorative panel

Step 5: Put this part on the back side of decorative panel to

Step 6: Use the screw to install the decorative panel to the

Install the decorative panel, use SW4 hexagen wrench tighten 8 screws.