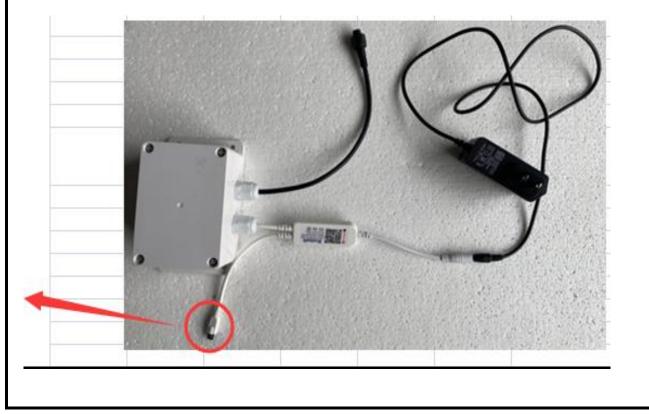

Most important point: This is a signal receiver, so you have to expose this part to the outside of shower head.otherwise you can't use the remoted controller to the LED, please noted, thank you.