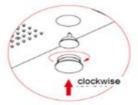

How to install the ceilling shower head Step 1: Fasten the white frame to the ceiling with exploding

Step 2: Useing these 4 screws in the red circle of

Step 3: Take off the decorative panel from the board