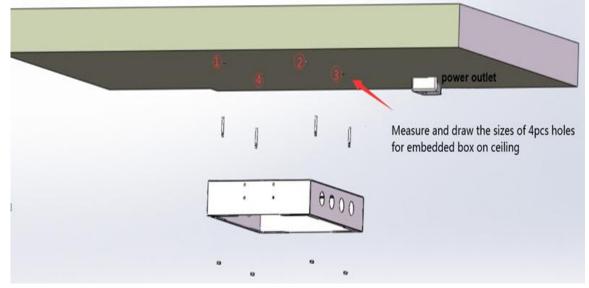

How to install the ceilling shower head Step 1: Fasten the white frame to the ceiling with exploding

Step 2: Useing these 4 screws in the red circle of

Step 3: Take off the decorative panel from the board