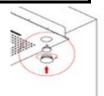

How to install the ceilling shower head Step 1: Fasten the white frame to the ceiling with exploding

Step 2: Useing these 4 screws in the red circle of

Step 3: Take off the decorative panel from the board