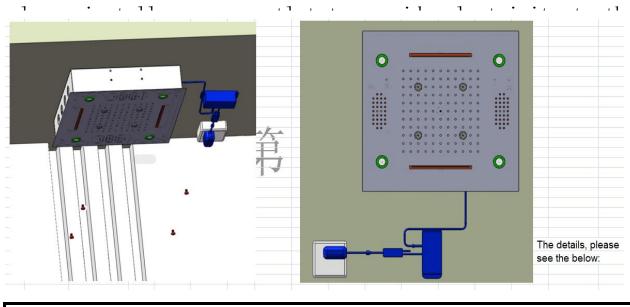

Step 7: Connect the shower head to the pipe(Kindly reminder:before connecting pipes, please clean the water

2.When connect watertube,put a G1/2 d filternet in water hose,filtering impurities.

About how to install the LED :

Most important point: This is a signal receiver, so you have to expose this part to the outside of shower head.otherwise you can't use the remoted controller to the LED, please noted, thank you.