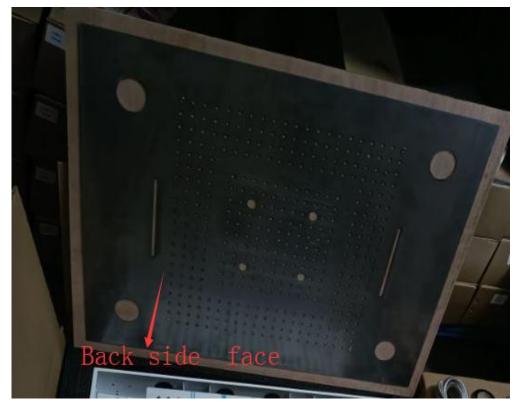

How to install the ceilling shower head Step 1: Fasten the white frame to the ceiling with exploding

Step 2: Useing these 4 screws in the red circle of

Step 3: Take off the decorative panel from the board

Step 4: Put this lamp cover on the front side of decorative panel

Step 5: Put this part on the back side of decorative panel to

Step 6: Use the screw to install the decorative panel to the

Install the decorative panel, use SW4 hexagen wrench tighten 8 screws.