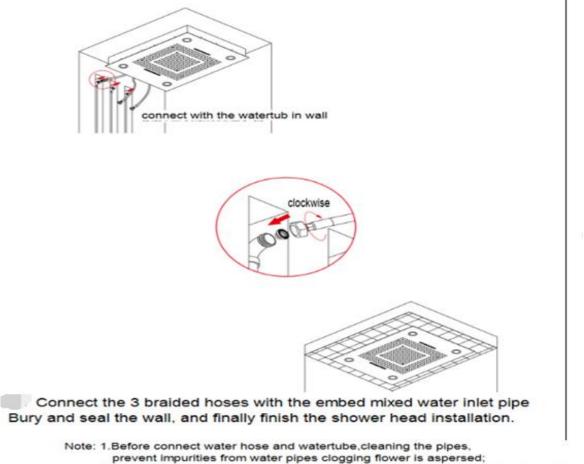

Step 7: Connect the shower head to the pipe(Kindly reminder:before connecting pipes, please clean the water

2.When connect watertube,put a G1/2 d filternet in water hose,filtering impurities.

About how to install the LED :