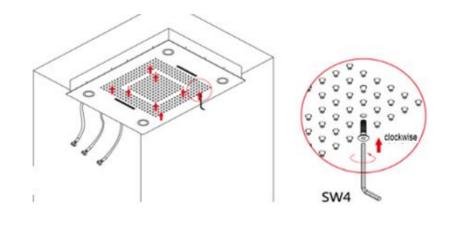

How to install the ceilling shower head Step 1: Fasten the white frame to the ceiling with exploding

Step 2: Useing these 4 screws in the red circle of

Step 3: Take off the decorative panel from the board

Step 4: Put this lamp cover on the front side of decorative panel

Step 5: Put this part on the back side of decorative panel to

Step 6: Use the screw to install the decorative panel to the

Install the decorative panel, use SW4 hexagen wrench tighten 8 screws.