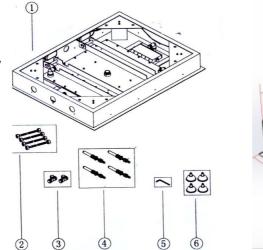

## Part list:

| No. | Commodity 0              | Quantity |
|-----|--------------------------|----------|
| 1   | shower head              | 1        |
| 2   | 300mm shower hose        | 4        |
| 3   | tee joints               | 2        |
| 4   | expansion bolt           | 4        |
| 5   | H4 inner hexagon spanner | 1        |
| 6   | lamp cup 4x20w           | 4        |