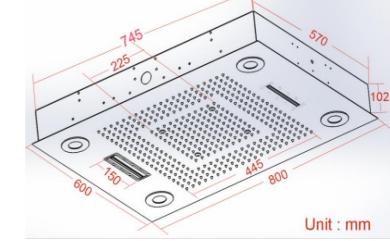

## 600 X 800mm Ceiling Mounted Led Shower Head Installation

## Installation Note:

1.After you open the packaging, check the goods whether everything is ok if there is a defect, please contact the manufacturer or the local dealer immediately.

2.Confirm the installation size of ceiling shower shower match the installation dimensions of the pre - buried inlet pipe